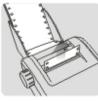

able                    |  |
| Sprocket paper             |  |
| 76mm ±0.5mm 89mm           |  |
| ±0.5mm                     |  |
| 0.05mm~0.095mm             |  |
| 4K bytes                   |  |
| DC 24V, 2A                 |  |
| Standby: 8W Opration: 24W  |  |
| Printer MCBF: 5,000,000    |  |
| lines                      |  |
| Print head life: 8,000,000 |  |
| lines                      |  |
| 0°C~40°C(32 ~104)          |  |
| 30%~80%                    |  |
| -5°C~50°C(32 ~122 )        |  |
| 10%~95%                    |  |
|                            |  |

A. Put the sprok et paper into the slot.Be sure that the gear block stick to the paper's hole.

B. Turn the paper loading knob in the clockwise direction. Until the paper to the suitable.



Strong capacity

Manually tearing



#### **AB-350K Sprocket Printer**

- Adjustable 76mm and 89mm sprocket paper.
- Double copies or
- multi-copies printing.
- Especially suitable
- used in telecom passwords

card and recharging card printing.