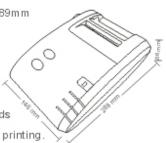

# **AB-350K**

Multi-connector

• AB-350K is a small and smart sprocket printer.

• It typical feature is print two copies press sensor paper. It is suitable to be used in pin card and several kinds of recreational machines to print passwords. AB-350K Sprocket Printer

- Adjustable 76mm and 89mm sprocket paper.
- Double copies or multi-copies printing.
- Especially suitable used in telecom

passwords card and recharging card printing.

Easy operate

#### **AB-350K Sprocket Printer**

- Adjustable 76mm and 89mm sprocket paper.
- Double copies or
- multi-copies printing.
- Especially suitable
- used in telecom passwords

card and recharging card printing.