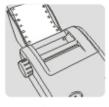

A. Put the sprok et paper into the slot.Be sure that the gear block stick to the paper's hole.

B. Turn the paper loading knob in the clockwise direction. Until the paper to the suitable.

Strong capacity