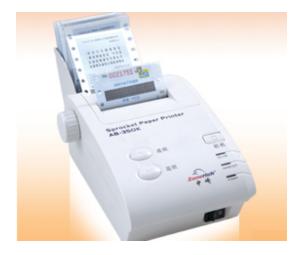

# **AB-350K**

Multi-connector

• AB-350K is a small and smart sprocket printer.

• It typical feature is print two copies press sensor paper. It is suitable to be used in pin card and several kinds of recreational machines to print passwords. AB-350K Sprocket Printer

- Adjustable 76mm and 89mm sprocket paper.
- Double copies or multi-copies printing.
- Especially suitable used in telecom

passwords card and recharging card printing.

Easy operate

#### **AB-350K Sprocket Printer**

- Adjustable 76mm and 89mm sprocket paper.
- Double copies or
- multi-copies printing.
- Especially suitable
- used in telecom passwords

card and recharging card printing.