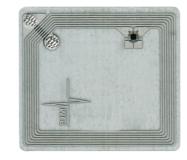

## MAGELLAN TECHNOLOGY

Magellan's range of PJM RFID tags come in many shapes and sizes. Listed are our most common tags. If no tag here suits your needs, please contact Magellan and we are able to work with you to tailor a tag to suit your individual needs.

Note: Design and set-up costs may apply.

| Tag Type                   | SMP10         | MMP11         | LMP7          | CC5           | MAG5                                        | DIA3             | DOC3                                    |
|----------------------------|---------------|---------------|---------------|---------------|---------------------------------------------|------------------|-----------------------------------------|
| Specifications             | 51411 10      | IAIIAII TT    | LIVII 7       | <b>CC3</b>    | WAGS                                        | DIAS             | DOCS                                    |
| Nominal Label Dimensions   | 18x24mm       | 20x32mm       | 38x42mm       | 50x80mm       | 19x51mm                                     | 40x76mm          | 26x66                                   |
| Turns                      | 10            | 11            | 7             | 5             | 5                                           | 3                | 3                                       |
| Chip Type                  | 0             |               |               |               |                                             |                  |                                         |
| B-22                       | Х             | Х             | Х             | Х             | X                                           | Х                | -                                       |
| PJM Light                  | -             | -             | -             | X             | -                                           | -                | X                                       |
| Format                     |               |               |               |               |                                             |                  |                                         |
| Bare Inlet (dry)           | X             | Х             | X             | -             | -                                           | -                | -                                       |
| Transparent Adhesive Label | Χ             | Х             | X             | Х             | Х                                           | Χ                | Х                                       |
| Paper Adhesive Label       | Χ             | Х             | X             | Х             | Х                                           | Χ                | -                                       |
| Minimum Separation         |               |               |               |               |                                             |                  |                                         |
| B-22                       | 1.6mm         | 1.5mm         | 3.5mm         | 3.4mm         | 0.9mm                                       | 1.3mm            | Х                                       |
| PJM Light                  | X             | Х             | X             | Х             | Х                                           | Χ                | 0.1mm                                   |
| Delivery Information       |               |               |               |               |                                             |                  |                                         |
| Reader range and pairing   |               |               |               |               |                                             |                  |                                         |
| Mars-1 to 24               | **            | **            | **            | **            | **                                          | **               | **                                      |
| Tunnel Readers:            |               |               |               |               |                                             |                  |                                         |
| MSTRP-6464                 | -             | -             | X             | X             | -                                           | X                | -                                       |
| MSTRP-5050                 | -             | -             | X             | X             | -                                           | X                | -                                       |
| MSTRP-4040                 | -             | X             | X             | X             | X                                           | X                | X                                       |
| Stand-alone Readers:       |               |               |               |               |                                             |                  |                                         |
| MMR-2130                   | -             | -             | -             | -             | X                                           | -                | -                                       |
| MDR-3021                   | -             | -             | X             | X             | -                                           | -                |                                         |
| MDR-1109                   | X             | X             | X             | X             | X                                           | X                | X                                       |
| MDocR-2505                 | -             | -             | -             | -             | -                                           | -                | X                                       |
| 3D Readers:                |               |               |               |               |                                             |                  |                                         |
| M3DR-4330                  | Х             | Х             | Х             | Х             | Х                                           | X                | Х                                       |
|                            |               |               |               |               |                                             |                  |                                         |
| Applications               | Multi-purpose | Multi-purpose | Multi-purpose | Universal Use | For use with <i>Insight</i> magazine reader | Diamond Tracking | Document Tracking Paper thin separation |